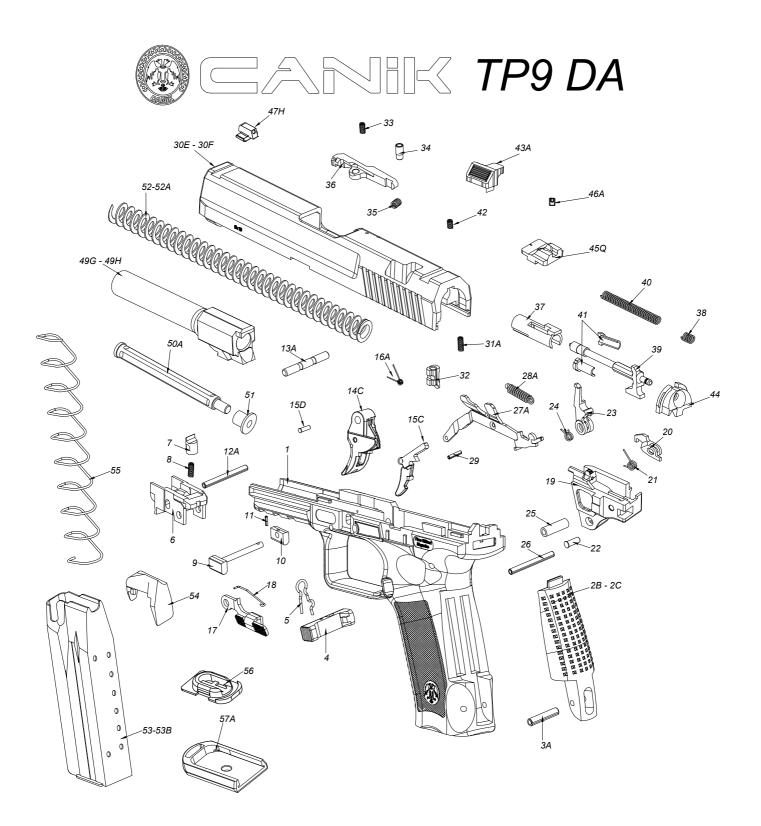

## TP9 DA PART LIST

| PATP002B | BACKSTRAP (SM)              |
|----------|-----------------------------|
| PATP002C | BACKSTRAP (LG)              |
| PATP003A | BACKSTRAP PIN               |
| PATP004  | MAGAZINE CATCH              |
| PATP005  | MAGAZINE CATCH SPRING       |
| PATP006  | LOCKING BLOCK               |
| PATP007  | LOCKING LEVER               |
| PATP008  | LOCKING LEVER SPRING        |
| PATP009  | TAKE DOWN CATCH             |
| PATP010  | TAKE DOWN CATCH PIECE       |
| PATP011  | TAKE DOWN CATCH PIN         |
| PATP012A | LOCKING LEVER PIN           |
| PATP013A | TRIGGER PIN                 |
| PATP014C | TRIGGER                     |
| PATP015C | TRIGGER SAFETY LEVER        |
| PATP016A | TRIGGER SAFETY LEVER SPRING |
| PATP015D | TRIGGER SAFETY LEVER PIN    |
| PATP017  | SLIDE STOP LEVER            |
| PATP018  | SLIDE STOP LEVER SPRING     |
| PATP019  | EJECTOR                     |
| PATP020  | SEAR                        |
|          |                             |

SEAR SPRING SEAR LEVER SEAR LEVER SPRING SEAR LEVER SPRING SEAR LEVER SPRING TRIGGER BAR TRIGGER BAR TRIGGER SPRING SLIDE 40cal. SLIDE FIRNG PIN BLOCK SPRING FIRNG PIN BLOCK SPRING EXTRACTOR PIN SPRING EXTRACTOR SPRING EXTRACTOR SPRING FIRNG PIN RETURN SPRING FIRING PIN RETURN SPRING FIRING PIN SPRING

PATP021 PATP022 PATP023 PATP024 PATP025 PATP025 PATP027A PATP028A PATP028A PATP030F PATP030F

PATP030F PATP031A PATP032 PATP032 PATP034 PATP035 PATP035 PATP036 PATP037 PATP038 PATP039 PATP040

| FIRING PIN RETAINER<br>DECOCKER SPRING<br>DECOCKER LEVER |
|----------------------------------------------------------|
| SLIDE RETAINING PLATE                                    |
| WARREN REAR SIGHT                                        |
| REAR SIGHT SET SCREW                                     |
| FRONT SIGHT                                              |
| BARREL                                                   |
| 40 cal.BARREL                                            |
| RECOIL SPRING GUIDE                                      |
| RECOIL SPRING GUIDE STOP                                 |
| RECOIL SPRING                                            |
| 40cal. RECOIL SPRING                                     |
| MAGAZINE BODY                                            |
| 40cal. MAGAZINE BODY                                     |
| MAGAZINE FOLLOWER                                        |
| MAGAZINE SPRING                                          |
| MAGAZINE FLOORPLATE LOCK                                 |
| FLOORPLATE                                               |

PATP041 PATP042 PATP043A PATP044 PATP045Q PATP045C

PATP046C PATP047H PATP049G PATP049H PATP050A

PATP050A PATP051 PATP052 PATP052A PATP053 PATP053 PATP054 PATP055 PATP056 PATP057A